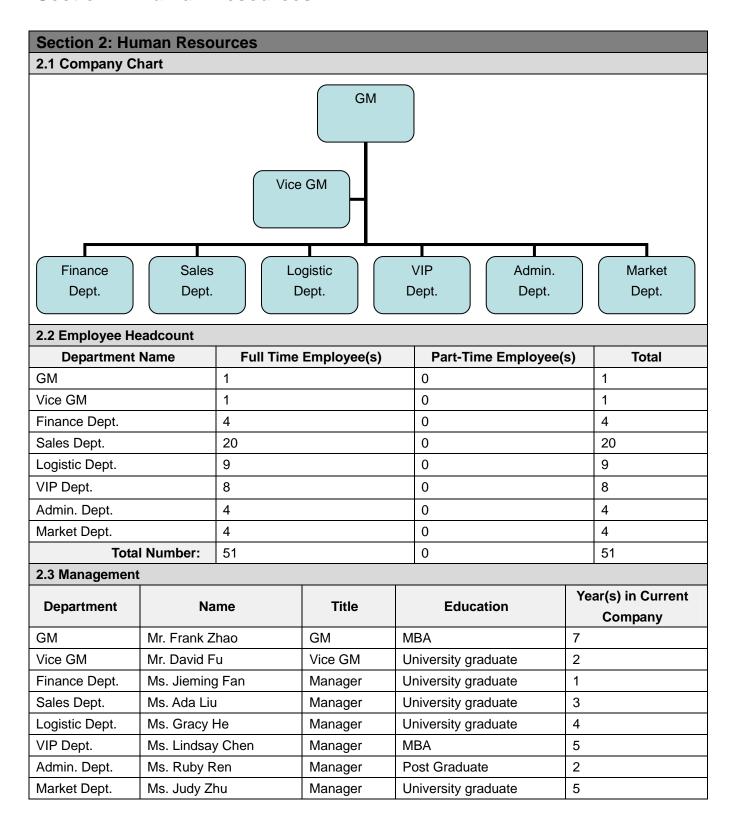

### **Section 2: Human Resources**

| Report No:   | 6059846_T | Report date:   | 3/May/2013 | Assessed By | Jackie Zhu |          |         |
|--------------|-----------|----------------|------------|-------------|------------|----------|---------|
| CONFIDENTIAL |           | All Rights Res | served     |             |            | Page No: | 5 of 16 |